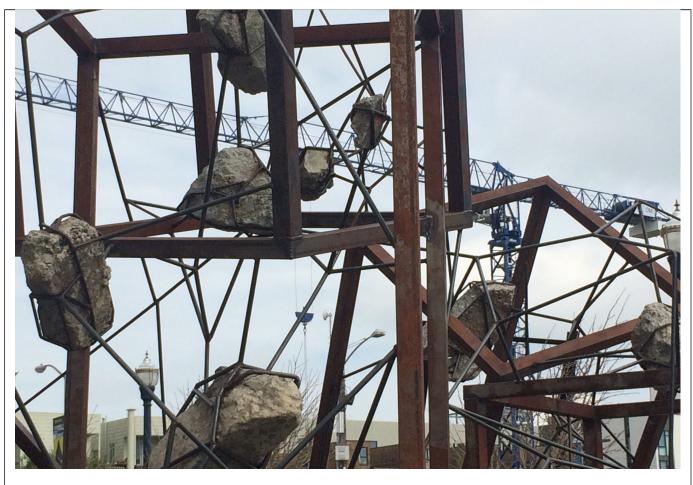

## Hayes Valley's Changing Landscape

Fractured Landscape by San Francisco sculptor Mark Baugh-Sasaki, a site-specific temporary sculpture in Patricia's Green, will be replaced with a new temporary sculpture by artist David Best later this summer, 2015. HVNA and our neighborhood will be celebrating the 10<sup>th</sup> anniversary of the opening of the Octavia Boulevard and Patricia's Green. Watch hayesvalleysf.org and The Voice to stay updated on the new sculpture plans. Volunteer with our ACE committee's planning. Go to art@hayesvalleysf.org