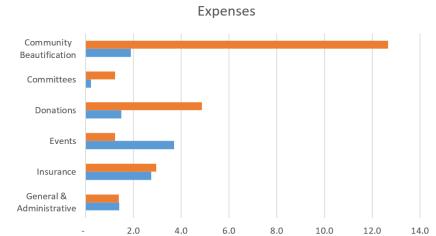

| <b>HVNA Financial Statement Summary</b> |
|-----------------------------------------|
| September 1, 2021 to August 31, 2023    |
| (amounts in 1,000)                      |

| Account                    | FY 22 | FY 23 | Change |
|----------------------------|-------|-------|--------|
| Fund Balance               | 21.0  | 31.3  | 10.3   |
| Income                     |       |       |        |
| Membership Dues            | 9.6   | 10.0  | 0.5    |
| Donations                  | -     | 12.3  | 12.3   |
| Grants                     | 1.7   | 12.3  | 10.6   |
| Total Income               | 11.3  | 34.7  | 23.4   |
|                            |       |       |        |
| Expenses                   |       |       |        |
| General and Administrative | 1.4   | 1.4   | (0.0)  |
| Insurance                  | 2.8   | 3.0   | 0.2    |
| Events                     | 3.7   | 1.2   | (2.5)  |
| Donations from HVNA        | 1.5   | 4.9   | 3.4    |
| Committees                 | 0.2   | 1.2   | 1.0    |
| Community Beautification   | 1.9   | 12.7  | 10.8   |
| Total Expenses             | 11.5  | 24.4  | 12.9   |
| Revenue less Expenses      | (0.2) | 10.3  | 10.5   |

## Hayes Valley Neighborhood Association FY 2023 Financial Report September 1, 2022 to August 31, 2023 (amounts in 1,000)

Notes

|                                                  |                           | HVNA maintains a checking and savings account with some monies earmarked for a specific                                                          |
|--------------------------------------------------|---------------------------|--------------------------------------------------------------------------------------------------------------------------------------------------|
| Assets                                           | Amount                    | purpose including the Fire Fund and ACE Funds.                                                                                                   |
| Cash                                             | \$ 30.3                   |                                                                                                                                                  |
| Savings                                          | 1.0                       | General Fund 17.5                                                                                                                                |
| Total Assets                                     | 31.3 1                    | Fire Fund Fund 11.7                                                                                                                              |
| 100017100010                                     |                           | ACE Fund 1.1                                                                                                                                     |
| 11.199                                           |                           | Savings / Reserves 1.0                                                                                                                           |
| Liabilities                                      |                           | Total 31.3                                                                                                                                       |
| Accounts Payable                                 |                           | Total Oliver                                                                                                                                     |
| Earl Belows                                      |                           | HVNA collects annual dues from members including individuals, dual memberhips,                                                                   |
| Fund Balance Total Assets less Total Liabilities | \$ 31.3                   | businesses, and non-profits. Members may also elect to become a sponsor or benefactor.                                                           |
| Total Assets less Total Elabilities              | <del>ў</del> 51.5         |                                                                                                                                                  |
|                                                  |                           | Membership Dues for FY 23                                                                                                                        |
| Revenue Statement                                |                           | Benefactor (\$250.00) 3.1                                                                                                                        |
| Revenue Statement                                | 3                         | Business (\$100.00) 1.3                                                                                                                          |
|                                                  | -                         | 7 Dual/Family (\$35.00) 2.0                                                                                                                      |
| Income                                           | Amount                    | Individual (\$25.00) 1.4                                                                                                                         |
| Membership dues                                  | \$ 10.0 2                 | Limited Income (\$15.00) 0.1                                                                                                                     |
| Donations                                        | 12.3 3                    | Non-Profit (\$50.00) 0.4                                                                                                                         |
|                                                  |                           | Sponsor (\$100.00) 1.7                                                                                                                           |
| Grants                                           | 12.3 4                    |                                                                                                                                                  |
| nterest                                          | 0.0                       | Total 10.                                                                                                                                        |
| Total Income                                     | 34.7                      |                                                                                                                                                  |
|                                                  |                           | HVNA received donations for the victims of the fire at 300 Octavia Blvd, the Ham & Eggs                                                          |
| Evnonese                                         |                           | Breakfast, and Civic Center Edge Consulting. The donations from the Ham & Eggs helped to                                                         |
| Expenses                                         | 40 7 4                    | offset expenses incurred in note 10. The donations for the fire victims were released to the                                                     |
| Community Beautification                         | 12.7 4                    | families shortly after this reporting period on Sept 5, 2023.                                                                                    |
| General and Administrative                       | 1.4 5                     |                                                                                                                                                  |
| nsurance                                         | 2.9 6                     | Donations for FY 23                                                                                                                              |
| Events                                           | 1.2 7                     | Boliation of 1 1 20                                                                                                                              |
| Donations                                        | 4.9 8                     |                                                                                                                                                  |
|                                                  |                           | Ham & Eggs 0.4                                                                                                                                   |
| Families & Children Committee                    | 0.1 9                     | Civic Center Edge Consulting 0.3                                                                                                                 |
| Greening Committee                               | 1.2 10                    | Total 12.3                                                                                                                                       |
| Total Expenses                                   | 24.4                      |                                                                                                                                                  |
|                                                  |                           | HVNA received a grant from the Civic Center Benefactor District for beautification and activation                                                |
| Total Revenue less Total Expenses                | \$ 10.3                   | in the neighborhood. The total grant is \$25,000, with the first installment of \$12,336 received                                                |
| , , , , , , , , , , , , , , , , , , ,            |                           | during this reporting period.                                                                                                                    |
| Greening,                                        |                           | )                                                                                                                                                |
| Expenses Families & Children, 1.2, 5%            | •                         | Grant Expenses for FY 23                                                                                                                         |
| 0.1,0%                                           |                           | Lighting 4.5                                                                                                                                     |
|                                                  |                           | Community Bulletin Board 8.1                                                                                                                     |
| Donations,                                       |                           | Total 12.7                                                                                                                                       |
| 4.9 , 20%                                        |                           | Total 12.1                                                                                                                                       |
|                                                  |                           | INAMA I I I I I I I I I I I I I I I I I I                                                                                                        |
|                                                  |                           | HVNA has monthly and annual technology expenses to maintain the HVNA website, hold                                                               |
|                                                  |                           | remote meetings, and collect funds via PayPal. HVNA incurred supplies and postage expense                                                        |
|                                                  |                           | for membership notices and general administration.                                                                                               |
|                                                  |                           | s) Insurance covers HVNA general liability and Directors & Officers Insurance.                                                                   |
|                                                  |                           |                                                                                                                                                  |
|                                                  | 7                         | HVNA supported the Hayes Valley Carnival, Ham & Eggs Breakfast, and membership                                                                   |
| Events, 1.2,5%                                   | Community Beautification, | appreciation events.                                                                                                                             |
|                                                  | 12.7 , 52%                | B) HVNA donated to Collective Impact and to the SF Parks Alliance for the Octavia Project.                                                       |
|                                                  |                           | ) HVNA donated to Collective Impact and to the SF Parks Alliance for the Octavia Project.                                                        |
|                                                  |                           |                                                                                                                                                  |
|                                                  | 9                         | HVNA family and children committee incurred expenses for coffee and supplies.                                                                    |
| Insurance, 2.9,                                  |                           |                                                                                                                                                  |
| Insurance, 2.9 ,<br>12%                          |                           | HVNA family and children committee incurred expenses for coffee and supplies.      HVNA greening committee purchased trees and general supplies. |
|                                                  |                           |                                                                                                                                                  |
|                                                  |                           |                                                                                                                                                  |