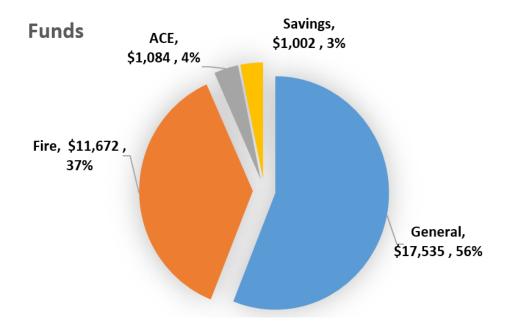

## Hayes Valley Neighborhood Association FY 2023 Financial Report September 1, 2022 to August 31, 2023 (amounts in 1,000)

Notes

|                                                  |                           | HVNA maintains a checking and savings account with some monies earmarked for a specific                                                          |
|--------------------------------------------------|---------------------------|--------------------------------------------------------------------------------------------------------------------------------------------------|
| Assets                                           | Amount                    | purpose including the Fire Fund and ACE Funds.                                                                                                   |
| Cash                                             | \$ 30.3                   |                                                                                                                                                  |
| Savings                                          | 1.0                       | General Fund 17.5                                                                                                                                |
| Total Assets                                     | 31.3 1                    | Fire Fund Fund 11.7                                                                                                                              |
| 100017100010                                     |                           | ACE Fund 1.1                                                                                                                                     |
| 11.199                                           |                           | Savings / Reserves 1.0                                                                                                                           |
| Liabilities                                      |                           | Total 31.3                                                                                                                                       |
| Accounts Payable                                 |                           | Total Oliver                                                                                                                                     |
| Earl Belows                                      |                           | HVNA collects annual dues from members including individuals, dual memberhips,                                                                   |
| Fund Balance Total Assets less Total Liabilities | \$ 31.3                   | businesses, and non-profits. Members may also elect to become a sponsor or benefactor.                                                           |
| Total Assets less Total Elabilities              | <del>ў</del> 51.5         |                                                                                                                                                  |
|                                                  |                           | Membership Dues for FY 23                                                                                                                        |
| Revenue Statement                                |                           | Benefactor (\$250.00) 3.1                                                                                                                        |
| Revenue Statement                                | 3                         | Business (\$100.00) 1.3                                                                                                                          |
|                                                  | -                         | 7 Dual/Family (\$35.00) 2.0                                                                                                                      |
| Income                                           | Amount                    | Individual (\$25.00) 1.4                                                                                                                         |
| Membership dues                                  | \$ 10.0 2                 | Limited Income (\$15.00) 0.1                                                                                                                     |
| Donations                                        | 12.3 3                    | Non-Profit (\$50.00) 0.4                                                                                                                         |
|                                                  |                           | Sponsor (\$100.00) 1.7                                                                                                                           |
| Grants                                           | 12.3 4                    |                                                                                                                                                  |
| nterest                                          | 0.0                       | Total 10.                                                                                                                                        |
| Total Income                                     | 34.7                      |                                                                                                                                                  |
|                                                  |                           | HVNA received donations for the victims of the fire at 300 Octavia Blvd, the Ham & Eggs                                                          |
| Evnonese                                         |                           | Breakfast, and Civic Center Edge Consulting. The donations from the Ham & Eggs helped to                                                         |
| Expenses                                         | 40 7 4                    | offset expenses incurred in note 10. The donations for the fire victims were released to the                                                     |
| Community Beautification                         | 12.7 4                    | families shortly after this reporting period on Sept 5, 2023.                                                                                    |
| General and Administrative                       | 1.4 5                     |                                                                                                                                                  |
| nsurance                                         | 2.9 6                     | Donations for FY 23                                                                                                                              |
| Events                                           | 1.2 7                     | Boliation of 1 1 20                                                                                                                              |
| Donations                                        | 4.9 8                     |                                                                                                                                                  |
|                                                  |                           | Ham & Eggs 0.4                                                                                                                                   |
| Families & Children Committee                    | 0.1 9                     | Civic Center Edge Consulting 0.3                                                                                                                 |
| Greening Committee                               | 1.2 10                    | Total 12.3                                                                                                                                       |
| Total Expenses                                   | 24.4                      |                                                                                                                                                  |
|                                                  |                           | HVNA received a grant from the Civic Center Benefactor District for beautification and activation                                                |
| Total Revenue less Total Expenses                | \$ 10.3                   | in the neighborhood. The total grant is \$25,000, with the first installment of \$12,336 received                                                |
| , , , , , , , , , , , , , , , , , , ,            |                           | during this reporting period.                                                                                                                    |
| Greening,                                        |                           | )                                                                                                                                                |
| Expenses Families & Children, 1.2, 5%            | •                         | Grant Expenses for FY 23                                                                                                                         |
| 0.1,0%                                           |                           | Lighting 4.5                                                                                                                                     |
|                                                  |                           | Community Bulletin Board 8.1                                                                                                                     |
| Donations,                                       |                           | Total 12.7                                                                                                                                       |
| 4.9 , 20%                                        |                           | Total 12.1                                                                                                                                       |
|                                                  |                           | INAMA I I I I I I I I I I I I I I I I I I                                                                                                        |
|                                                  |                           | HVNA has monthly and annual technology expenses to maintain the HVNA website, hold                                                               |
|                                                  |                           | remote meetings, and collect funds via PayPal. HVNA incurred supplies and postage expense                                                        |
|                                                  |                           | for membership notices and general administration.                                                                                               |
|                                                  |                           | s) Insurance covers HVNA general liability and Directors & Officers Insurance.                                                                   |
|                                                  |                           |                                                                                                                                                  |
|                                                  | 7                         | HVNA supported the Hayes Valley Carnival, Ham & Eggs Breakfast, and membership                                                                   |
| Events, 1.2,5%                                   | Community Beautification, | appreciation events.                                                                                                                             |
|                                                  | 12.7 , 52%                | B) HVNA donated to Collective Impact and to the SF Parks Alliance for the Octavia Project.                                                       |
|                                                  |                           | ) HVNA donated to Collective Impact and to the SF Parks Alliance for the Octavia Project.                                                        |
|                                                  |                           |                                                                                                                                                  |
|                                                  | 9                         | HVNA family and children committee incurred expenses for coffee and supplies.                                                                    |
| Insurance, 2.9,                                  |                           |                                                                                                                                                  |
| Insurance, 2.9 ,<br>12%                          |                           | HVNA family and children committee incurred expenses for coffee and supplies.      HVNA greening committee purchased trees and general supplies. |
|                                                  |                           |                                                                                                                                                  |
|                                                  |                           |                                                                                                                                                  |