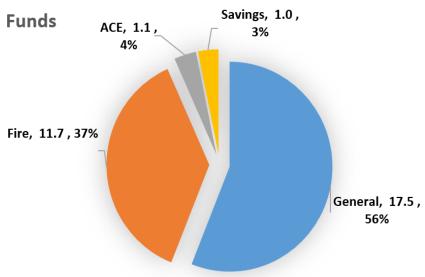

## Hayes Valley Neighborhood Association FY 2023 Financial Report September 1, 2022 to August 31, 2023 (amounts in 1,000)

Notes

|                                                  |                           | HVNA maintains a checking and savings account with some monies earmarked for a specific                                                          |
|--------------------------------------------------|---------------------------|--------------------------------------------------------------------------------------------------------------------------------------------------|
| Assets                                           | Amount                    | purpose including the Fire Fund and ACE Funds.                                                                                                   |
| Cash                                             | \$ 30.3                   |                                                                                                                                                  |
| Savings                                          | 1.0                       | General Fund 17.5                                                                                                                                |
| Total Assets                                     | 31.3 1                    | Fire Fund Fund 11.7                                                                                                                              |
| 100017100010                                     |                           | ACE Fund 1.1                                                                                                                                     |
| 11.199                                           |                           | Savings / Reserves 1.0                                                                                                                           |
| Liabilities                                      |                           | Total 31.3                                                                                                                                       |
| Accounts Payable                                 |                           | Total Oliver                                                                                                                                     |
| Earl Belows                                      |                           | HVNA collects annual dues from members including individuals, dual memberhips,                                                                   |
| Fund Balance Total Assets less Total Liabilities | \$ 31.3                   | businesses, and non-profits. Members may also elect to become a sponsor or benefactor.                                                           |
| Total Assets less Total Elabilities              | <del>ў</del> 51.5         |                                                                                                                                                  |
|                                                  |                           | Membership Dues for FY 23                                                                                                                        |
| Revenue Statement                                |                           | Benefactor (\$250.00) 3.1                                                                                                                        |
| Revenue Statement                                | 3                         | Business (\$100.00) 1.3                                                                                                                          |
|                                                  | -                         | 7 Dual/Family (\$35.00) 2.0                                                                                                                      |
| Income                                           | Amount                    | Individual (\$25.00) 1.4                                                                                                                         |
| Membership dues                                  | \$ 10.0 2                 | Limited Income (\$15.00) 0.1                                                                                                                     |
| Donations                                        | 12.3 3                    | Non-Profit (\$50.00) 0.4                                                                                                                         |
|                                                  |                           | Sponsor (\$100.00) 1.7                                                                                                                           |
| Grants                                           | 12.3 4                    |                                                                                                                                                  |
| nterest                                          | 0.0                       | Total 10.                                                                                                                                        |
| Total Income                                     | 34.7                      |                                                                                                                                                  |
|                                                  |                           | HVNA received donations for the victims of the fire at 300 Octavia Blvd, the Ham & Eggs                                                          |
| Evnonese                                         |                           | Breakfast, and Civic Center Edge Consulting. The donations from the Ham & Eggs helped to                                                         |
| Expenses                                         | 40 7 4                    | offset expenses incurred in note 10. The donations for the fire victims were released to the                                                     |
| Community Beautification                         | 12.7 4                    | families shortly after this reporting period on Sept 5, 2023.                                                                                    |
| General and Administrative                       | 1.4 5                     |                                                                                                                                                  |
| nsurance                                         | 2.9 6                     | Donations for FY 23                                                                                                                              |
| Events                                           | 1.2 7                     | Boliation of 1 1 20                                                                                                                              |
| Donations                                        | 4.9 8                     |                                                                                                                                                  |
|                                                  |                           | Ham & Eggs 0.4                                                                                                                                   |
| Families & Children Committee                    | 0.1 9                     | Civic Center Edge Consulting 0.3                                                                                                                 |
| Greening Committee                               | 1.2 10                    | Total 12.3                                                                                                                                       |
| Total Expenses                                   | 24.4                      |                                                                                                                                                  |
|                                                  |                           | HVNA received a grant from the Civic Center Benefactor District for beautification and activation                                                |
| Total Revenue less Total Expenses                | \$ 10.3                   | in the neighborhood. The total grant is \$25,000, with the first installment of \$12,336 received                                                |
| , , , , , , , , , , , , , , , , , , ,            |                           | during this reporting period.                                                                                                                    |
| Greening,                                        |                           | )                                                                                                                                                |
| Expenses Families & Children, 1.2, 5%            | •                         | Grant Expenses for FY 23                                                                                                                         |
| 0.1,0%                                           |                           | Lighting 4.5                                                                                                                                     |
|                                                  |                           | Community Bulletin Board 8.1                                                                                                                     |
| Donations,                                       |                           | Total 12.7                                                                                                                                       |
| 4.9 , 20%                                        |                           | Total 12.1                                                                                                                                       |
|                                                  |                           | INAMA I I I I I I I I I I I I I I I I I I                                                                                                        |
|                                                  |                           | HVNA has monthly and annual technology expenses to maintain the HVNA website, hold                                                               |
|                                                  |                           | remote meetings, and collect funds via PayPal. HVNA incurred supplies and postage expense                                                        |
|                                                  |                           | for membership notices and general administration.                                                                                               |
|                                                  |                           | s) Insurance covers HVNA general liability and Directors & Officers Insurance.                                                                   |
|                                                  |                           |                                                                                                                                                  |
|                                                  | 7                         | HVNA supported the Hayes Valley Carnival, Ham & Eggs Breakfast, and membership                                                                   |
| Events, 1.2,5%                                   | Community Beautification, | appreciation events.                                                                                                                             |
|                                                  | 12.7 , 52%                | B) HVNA donated to Collective Impact and to the SF Parks Alliance for the Octavia Project.                                                       |
|                                                  |                           | ) HVNA donated to Collective Impact and to the SF Parks Alliance for the Octavia Project.                                                        |
|                                                  |                           |                                                                                                                                                  |
|                                                  | 9                         | HVNA family and children committee incurred expenses for coffee and supplies.                                                                    |
| Insurance, 2.9,                                  |                           |                                                                                                                                                  |
| Insurance, 2.9 ,<br>12%                          |                           | HVNA family and children committee incurred expenses for coffee and supplies.      HVNA greening committee purchased trees and general supplies. |
|                                                  |                           |                                                                                                                                                  |
|                                                  |                           |                                                                                                                                                  |