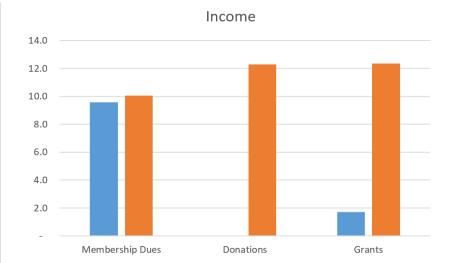

| <b>HVNA Financial Statement Summary</b> |
|-----------------------------------------|
| September 1, 2021 to August 31, 2023    |
| (amounts in 1,000)                      |

| Account                    | FY 22 | FY 23 | Change |
|----------------------------|-------|-------|--------|
| Fund Balance               | 21.0  | 31.3  | 10.3   |
| Income                     |       |       |        |
| Membership Dues            | 9.6   | 10.0  | 0.5    |
| Donations                  | -     | 12.3  | 12.3   |
| Grants                     | 1.7   | 12.3  | 10.6   |
| Total Income               | 11.3  | 34.7  | 23.4   |
|                            |       |       |        |
| Expenses                   |       |       |        |
| General and Administrative | 1.4   | 1.4   | (0.0)  |
| Insurance                  | 2.8   | 3.0   | 0.2    |
| Events                     | 3.7   | 1.2   | (2.5)  |
| Donations from HVNA        | 1.5   | 4.9   | 3.4    |
| Committees                 | 0.2   | 1.2   | 1.0    |
| Community Beautification   | 1.9   | 12.7  | 10.8   |
| Total Expenses             | 11.5  | 24.4  | 12.9   |
| Revenue less Expenses      | (0.2) | 10.3  | 10.5   |

## Hayes Valley Neighborhood Association FY 2023 Financial Report September 1, 2022 to August 31, 2023 (amounts in 1,000)

Notes

|                                                  |                           | HVNA maintains a checking and savings account with some monies earmarked for a specific                                                          |
|--------------------------------------------------|---------------------------|--------------------------------------------------------------------------------------------------------------------------------------------------|
| Assets                                           | Amount                    | purpose including the Fire Fund and ACE Funds.                                                                                                   |
| Cash                                             | \$ 30.3                   |                                                                                                                                                  |
| Savings                                          | 1.0                       | General Fund 17.5                                                                                                                                |
| Total Assets                                     | 31.3 1                    | Fire Fund Fund 11.7                                                                                                                              |
| 100017100010                                     |                           | ACE Fund 1.1                                                                                                                                     |
| 11.199                                           |                           | Savings / Reserves 1.0                                                                                                                           |
| Liabilities                                      |                           | Total 31.3                                                                                                                                       |
| Accounts Payable                                 |                           | Total Oliver                                                                                                                                     |
| Earl Belows                                      |                           | HVNA collects annual dues from members including individuals, dual memberhips,                                                                   |
| Fund Balance Total Assets less Total Liabilities | \$ 31.3                   | businesses, and non-profits. Members may also elect to become a sponsor or benefactor.                                                           |
| Total Assets less Total Elabilities              | <del>ў</del> 51.5         |                                                                                                                                                  |
|                                                  |                           | Membership Dues for FY 23                                                                                                                        |
| Revenue Statement                                |                           | Benefactor (\$250.00) 3.1                                                                                                                        |
| Revenue Statement                                | 3                         | Business (\$100.00) 1.3                                                                                                                          |
|                                                  | -                         | 7 Dual/Family (\$35.00) 2.0                                                                                                                      |
| Income                                           | Amount                    | Individual (\$25.00) 1.4                                                                                                                         |
| Membership dues                                  | \$ 10.0 2                 | Limited Income (\$15.00) 0.1                                                                                                                     |
| Donations                                        | 12.3 3                    | Non-Profit (\$50.00) 0.4                                                                                                                         |
|                                                  |                           | Sponsor (\$100.00) 1.7                                                                                                                           |
| Grants                                           | 12.3 4                    |                                                                                                                                                  |
| nterest                                          | 0.0                       | Total 10.                                                                                                                                        |
| Total Income                                     | 34.7                      |                                                                                                                                                  |
|                                                  |                           | HVNA received donations for the victims of the fire at 300 Octavia Blvd, the Ham & Eggs                                                          |
| Evnonese                                         |                           | Breakfast, and Civic Center Edge Consulting. The donations from the Ham & Eggs helped to                                                         |
| Expenses                                         | 40 7 4                    | offset expenses incurred in note 10. The donations for the fire victims were released to the                                                     |
| Community Beautification                         | 12.7 4                    | families shortly after this reporting period on Sept 5, 2023.                                                                                    |
| General and Administrative                       | 1.4 5                     |                                                                                                                                                  |
| nsurance                                         | 2.9 6                     | Donations for FY 23                                                                                                                              |
| Events                                           | 1.2 7                     | Boliation of 1 1 20                                                                                                                              |
| Donations                                        | 4.9 8                     |                                                                                                                                                  |
|                                                  |                           | Ham & Eggs 0.4                                                                                                                                   |
| Families & Children Committee                    | 0.1 9                     | Civic Center Edge Consulting 0.3                                                                                                                 |
| Greening Committee                               | 1.2 10                    | Total 12.3                                                                                                                                       |
| Total Expenses                                   | 24.4                      |                                                                                                                                                  |
|                                                  |                           | HVNA received a grant from the Civic Center Benefactor District for beautification and activation                                                |
| Total Revenue less Total Expenses                | \$ 10.3                   | in the neighborhood. The total grant is \$25,000, with the first installment of \$12,336 received                                                |
| , , , , , , , , , , , , , , , , , , ,            |                           | during this reporting period.                                                                                                                    |
| Greening,                                        |                           | )                                                                                                                                                |
| Expenses Families & Children, 1.2, 5%            | •                         | Grant Expenses for FY 23                                                                                                                         |
| 0.1,0%                                           |                           | Lighting 4.5                                                                                                                                     |
|                                                  |                           | Community Bulletin Board 8.1                                                                                                                     |
| Donations,                                       |                           | Total 12.7                                                                                                                                       |
| 4.9 , 20%                                        |                           | Total 12.1                                                                                                                                       |
|                                                  |                           | INAMA I I I I I I I I I I I I I I I I I I                                                                                                        |
|                                                  |                           | HVNA has monthly and annual technology expenses to maintain the HVNA website, hold                                                               |
|                                                  |                           | remote meetings, and collect funds via PayPal. HVNA incurred supplies and postage expense                                                        |
|                                                  |                           | for membership notices and general administration.                                                                                               |
|                                                  |                           | s) Insurance covers HVNA general liability and Directors & Officers Insurance.                                                                   |
|                                                  |                           |                                                                                                                                                  |
|                                                  | 7                         | HVNA supported the Hayes Valley Carnival, Ham & Eggs Breakfast, and membership                                                                   |
| Events, 1.2,5%                                   | Community Beautification, | appreciation events.                                                                                                                             |
|                                                  | 12.7 , 52%                | B) HVNA donated to Collective Impact and to the SF Parks Alliance for the Octavia Project.                                                       |
|                                                  |                           | ) HVNA donated to Collective Impact and to the SF Parks Alliance for the Octavia Project.                                                        |
|                                                  |                           |                                                                                                                                                  |
|                                                  | 9                         | HVNA family and children committee incurred expenses for coffee and supplies.                                                                    |
| Insurance, 2.9,                                  |                           |                                                                                                                                                  |
| Insurance, 2.9 ,<br>12%                          |                           | HVNA family and children committee incurred expenses for coffee and supplies.      HVNA greening committee purchased trees and general supplies. |
|                                                  |                           |                                                                                                                                                  |
|                                                  |                           |                                                                                                                                                  |