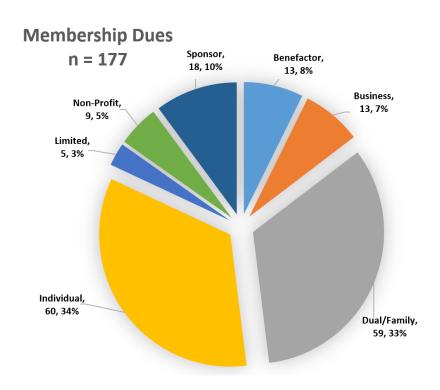

## Hayes Valley Neighborhood Association FY 2023 Financial Report September 1, 2022 to August 31, 2023 (amounts in 1,000)

Notes

|                                                  |                           | HVNA maintains a checking and savings account with some monies earmarked for a specific                                                          |
|--------------------------------------------------|---------------------------|--------------------------------------------------------------------------------------------------------------------------------------------------|
| Assets                                           | Amount                    | purpose including the Fire Fund and ACE Funds.                                                                                                   |
| Cash                                             | \$ 30.3                   |                                                                                                                                                  |
| Savings                                          | 1.0                       | General Fund 17.5                                                                                                                                |
| Total Assets                                     | 31.3 1                    | Fire Fund Fund 11.7                                                                                                                              |
| 100017100010                                     |                           | ACE Fund 1.1                                                                                                                                     |
| 11.199                                           |                           | Savings / Reserves 1.0                                                                                                                           |
| Liabilities                                      |                           | Total 31.3                                                                                                                                       |
| Accounts Payable                                 |                           | Total Oliver                                                                                                                                     |
| Earl Belows                                      |                           | HVNA collects annual dues from members including individuals, dual memberhips,                                                                   |
| Fund Balance Total Assets less Total Liabilities | \$ 31.3                   | businesses, and non-profits. Members may also elect to become a sponsor or benefactor.                                                           |
| Total Assets less Total Elabilities              | <del>ў</del> 51.5         |                                                                                                                                                  |
|                                                  |                           | Membership Dues for FY 23                                                                                                                        |
| Revenue Statement                                |                           | Benefactor (\$250.00) 3.1                                                                                                                        |
| Revenue Statement                                | 3                         | Business (\$100.00) 1.3                                                                                                                          |
|                                                  | -                         | 7 Dual/Family (\$35.00) 2.0                                                                                                                      |
| Income                                           | Amount                    | Individual (\$25.00) 1.4                                                                                                                         |
| Membership dues                                  | \$ 10.0 2                 | Limited Income (\$15.00) 0.1                                                                                                                     |
| Donations                                        | 12.3 3                    | Non-Profit (\$50.00) 0.4                                                                                                                         |
|                                                  |                           | Sponsor (\$100.00) 1.7                                                                                                                           |
| Grants                                           | 12.3 4                    |                                                                                                                                                  |
| nterest                                          | 0.0                       | Total 10.                                                                                                                                        |
| Total Income                                     | 34.7                      |                                                                                                                                                  |
|                                                  |                           | HVNA received donations for the victims of the fire at 300 Octavia Blvd, the Ham & Eggs                                                          |
| Evnonese                                         |                           | Breakfast, and Civic Center Edge Consulting. The donations from the Ham & Eggs helped to                                                         |
| Expenses                                         | 40 7 4                    | offset expenses incurred in note 10. The donations for the fire victims were released to the                                                     |
| Community Beautification                         | 12.7 4                    | families shortly after this reporting period on Sept 5, 2023.                                                                                    |
| General and Administrative                       | 1.4 5                     |                                                                                                                                                  |
| nsurance                                         | 2.9 6                     | Donations for FY 23                                                                                                                              |
| Events                                           | 1.2 7                     | Boliation of 1 1 20                                                                                                                              |
| Donations                                        | 4.9 8                     |                                                                                                                                                  |
|                                                  |                           | Ham & Eggs 0.4                                                                                                                                   |
| Families & Children Committee                    | 0.1 9                     | Civic Center Edge Consulting 0.3                                                                                                                 |
| Greening Committee                               | 1.2 10                    | Total 12.3                                                                                                                                       |
| Total Expenses                                   | 24.4                      |                                                                                                                                                  |
|                                                  |                           | HVNA received a grant from the Civic Center Benefactor District for beautification and activation                                                |
| Total Revenue less Total Expenses                | \$ 10.3                   | in the neighborhood. The total grant is \$25,000, with the first installment of \$12,336 received                                                |
| , , , , , , , , , , , , , , , , , , ,            |                           | during this reporting period.                                                                                                                    |
| Greening,                                        |                           | )                                                                                                                                                |
| Expenses Families & Children, 1.2, 5%            | •                         | Grant Expenses for FY 23                                                                                                                         |
| 0.1,0%                                           |                           | Lighting 4.5                                                                                                                                     |
|                                                  |                           | Community Bulletin Board 8.1                                                                                                                     |
| Donations,                                       |                           | Total 12.7                                                                                                                                       |
| 4.9 , 20%                                        |                           | Total 12.1                                                                                                                                       |
|                                                  |                           | INAMA I I I I I I I I I I I I I I I I I I                                                                                                        |
|                                                  |                           | HVNA has monthly and annual technology expenses to maintain the HVNA website, hold                                                               |
|                                                  |                           | remote meetings, and collect funds via PayPal. HVNA incurred supplies and postage expense                                                        |
|                                                  |                           | for membership notices and general administration.                                                                                               |
|                                                  |                           | s) Insurance covers HVNA general liability and Directors & Officers Insurance.                                                                   |
|                                                  |                           |                                                                                                                                                  |
|                                                  | 7                         | HVNA supported the Hayes Valley Carnival, Ham & Eggs Breakfast, and membership                                                                   |
| Events, 1.2,5%                                   | Community Beautification, | appreciation events.                                                                                                                             |
|                                                  | 12.7 , 52%                | B) HVNA donated to Collective Impact and to the SF Parks Alliance for the Octavia Project.                                                       |
|                                                  |                           | ) HVNA donated to Collective Impact and to the SF Parks Alliance for the Octavia Project.                                                        |
|                                                  |                           |                                                                                                                                                  |
|                                                  | 9                         | HVNA family and children committee incurred expenses for coffee and supplies.                                                                    |
| Insurance, 2.9,                                  |                           |                                                                                                                                                  |
| Insurance, 2.9 ,<br>12%                          |                           | HVNA family and children committee incurred expenses for coffee and supplies.      HVNA greening committee purchased trees and general supplies. |
|                                                  |                           |                                                                                                                                                  |
|                                                  |                           |                                                                                                                                                  |