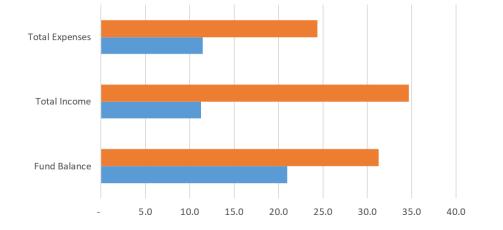

| <b>HVNA Financial Statement Summary</b> |
|-----------------------------------------|
| September 1, 2021 to August 31, 2023    |
| (amounts in 1,000)                      |

| Account                    | FY 22 | FY 23 | Change |
|----------------------------|-------|-------|--------|
| Fund Balance               | 21.0  | 31.3  | 10.3   |
| Income                     |       |       |        |
| Membership Dues            | 9.6   | 10.0  | 0.5    |
| Donations                  | -     | 12.3  | 12.3   |
| Grants                     | 1.7   | 12.3  | 10.6   |
| Total Income               | 11.3  | 34.7  | 23.4   |
|                            |       |       |        |
| Expenses                   |       |       |        |
| General and Administrative | 1.4   | 1.4   | (0.0)  |
| Insurance                  | 2.8   | 3.0   | 0.2    |
| Events                     | 3.7   | 1.2   | (2.5)  |
| Donations from HVNA        | 1.5   | 4.9   | 3.4    |
| Committees                 | 0.2   | 1.2   | 1.0    |
| Community Beautification   | 1.9   | 12.7  | 10.8   |
| Total Expenses             | 11.5  | 24.4  | 12.9   |
| Revenue less Expenses      | (0.2) | 10.3  | 10.5   |

## Hayes Valley Neighborhood Association FY 2023 Financial Report September 1, 2022 to August 31, 2023 (amounts in 1,000)

Notes

|                                                  |                           | HVNA maintains a checking and savings account with some monies earmarked for a specific                                                          |
|--------------------------------------------------|---------------------------|--------------------------------------------------------------------------------------------------------------------------------------------------|
| Assets                                           | Amount                    | purpose including the Fire Fund and ACE Funds.                                                                                                   |
| Cash                                             | \$ 30.3                   |                                                                                                                                                  |
| Savings                                          | 1.0                       | General Fund 17.5                                                                                                                                |
| Total Assets                                     | 31.3 1                    | Fire Fund Fund 11.7                                                                                                                              |
| 100017100010                                     |                           | ACE Fund 1.1                                                                                                                                     |
| 11.199                                           |                           | Savings / Reserves 1.0                                                                                                                           |
| Liabilities                                      |                           | Total 31.3                                                                                                                                       |
| Accounts Payable                                 |                           | Total Oliver                                                                                                                                     |
| Earl Belows                                      |                           | HVNA collects annual dues from members including individuals, dual memberhips,                                                                   |
| Fund Balance Total Assets less Total Liabilities | \$ 31.3                   | businesses, and non-profits. Members may also elect to become a sponsor or benefactor.                                                           |
| Total Assets less Total Elabilities              | <del>ў</del> 51.5         |                                                                                                                                                  |
|                                                  |                           | Membership Dues for FY 23                                                                                                                        |
| Revenue Statement                                |                           | Benefactor (\$250.00) 3.1                                                                                                                        |
| Revenue Statement                                | 3                         | Business (\$100.00) 1.3                                                                                                                          |
|                                                  | -                         | 7 Dual/Family (\$35.00) 2.0                                                                                                                      |
| Income                                           | Amount                    | Individual (\$25.00) 1.4                                                                                                                         |
| Membership dues                                  | \$ 10.0 2                 | Limited Income (\$15.00) 0.1                                                                                                                     |
| Donations                                        | 12.3 3                    | Non-Profit (\$50.00) 0.4                                                                                                                         |
|                                                  |                           | Sponsor (\$100.00) 1.7                                                                                                                           |
| Grants                                           | 12.3 4                    |                                                                                                                                                  |
| nterest                                          | 0.0                       | Total 10.                                                                                                                                        |
| Total Income                                     | 34.7                      |                                                                                                                                                  |
|                                                  |                           | HVNA received donations for the victims of the fire at 300 Octavia Blvd, the Ham & Eggs                                                          |
| Evnonese                                         |                           | Breakfast, and Civic Center Edge Consulting. The donations from the Ham & Eggs helped to                                                         |
| Expenses                                         | 40 7 4                    | offset expenses incurred in note 10. The donations for the fire victims were released to the                                                     |
| Community Beautification                         | 12.7 4                    | families shortly after this reporting period on Sept 5, 2023.                                                                                    |
| General and Administrative                       | 1.4 5                     |                                                                                                                                                  |
| nsurance                                         | 2.9 6                     | Donations for FY 23                                                                                                                              |
| Events                                           | 1.2 7                     | Boliation of 1 1 20                                                                                                                              |
| Donations                                        | 4.9 8                     |                                                                                                                                                  |
|                                                  |                           | Ham & Eggs 0.4                                                                                                                                   |
| Families & Children Committee                    | 0.1 9                     | Civic Center Edge Consulting 0.3                                                                                                                 |
| Greening Committee                               | 1.2 10                    | Total 12.3                                                                                                                                       |
| Total Expenses                                   | 24.4                      |                                                                                                                                                  |
|                                                  |                           | HVNA received a grant from the Civic Center Benefactor District for beautification and activation                                                |
| Total Revenue less Total Expenses                | \$ 10.3                   | in the neighborhood. The total grant is \$25,000, with the first installment of \$12,336 received                                                |
| , , , , , , , , , , , , , , , , , , ,            |                           | during this reporting period.                                                                                                                    |
| Greening,                                        |                           | )                                                                                                                                                |
| Expenses Families & Children, 1.2, 5%            | •                         | Grant Expenses for FY 23                                                                                                                         |
| 0.1,0%                                           |                           | Lighting 4.5                                                                                                                                     |
|                                                  |                           | Community Bulletin Board 8.1                                                                                                                     |
| Donations,                                       |                           | Total 12.7                                                                                                                                       |
| 4.9 , 20%                                        |                           | Total 12.1                                                                                                                                       |
|                                                  |                           | INAMA I I I I I I I I I I I I I I I I I I                                                                                                        |
|                                                  |                           | HVNA has monthly and annual technology expenses to maintain the HVNA website, hold                                                               |
|                                                  |                           | remote meetings, and collect funds via PayPal. HVNA incurred supplies and postage expense                                                        |
|                                                  |                           | for membership notices and general administration.                                                                                               |
|                                                  |                           | s) Insurance covers HVNA general liability and Directors & Officers Insurance.                                                                   |
|                                                  |                           |                                                                                                                                                  |
|                                                  | 7                         | HVNA supported the Hayes Valley Carnival, Ham & Eggs Breakfast, and membership                                                                   |
| Events, 1.2,5%                                   | Community Beautification, | appreciation events.                                                                                                                             |
|                                                  | 12.7 , 52%                | B) HVNA donated to Collective Impact and to the SF Parks Alliance for the Octavia Project.                                                       |
|                                                  |                           | ) HVNA donated to Collective Impact and to the SF Parks Alliance for the Octavia Project.                                                        |
|                                                  |                           |                                                                                                                                                  |
|                                                  | 9                         | HVNA family and children committee incurred expenses for coffee and supplies.                                                                    |
| Insurance, 2.9,                                  |                           |                                                                                                                                                  |
| Insurance, 2.9 ,<br>12%                          |                           | HVNA family and children committee incurred expenses for coffee and supplies.      HVNA greening committee purchased trees and general supplies. |
|                                                  |                           |                                                                                                                                                  |
|                                                  |                           |                                                                                                                                                  |