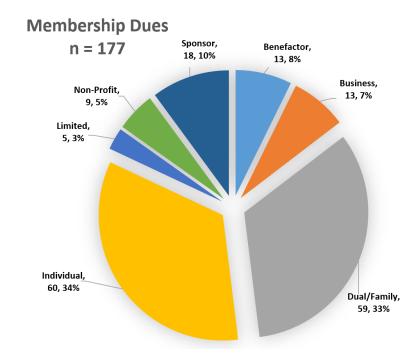

## Hayes Valley Neighborhood Association FY 2023 Financial Report September 1, 2022 to August 31, 2023 (amounts in 1,000)

Notes

|                                                  |                           | HVNA maintains a checking and savings account with some monies earmarked for a specific                                                          |
|--------------------------------------------------|---------------------------|--------------------------------------------------------------------------------------------------------------------------------------------------|
| Assets                                           | Amount                    | purpose including the Fire Fund and ACE Funds.                                                                                                   |
| Cash                                             | \$ 30.3                   |                                                                                                                                                  |
| Savings                                          | 1.0                       | General Fund 17.5                                                                                                                                |
| Total Assets                                     | 31.3 1                    | Fire Fund Fund 11.7                                                                                                                              |
| 100017100010                                     |                           | ACE Fund 1.1                                                                                                                                     |
| 11.199                                           |                           | Savings / Reserves 1.0                                                                                                                           |
| Liabilities                                      |                           | Total 31.3                                                                                                                                       |
| Accounts Payable                                 |                           | Total Oliver                                                                                                                                     |
| Earl Belows                                      |                           | HVNA collects annual dues from members including individuals, dual memberhips,                                                                   |
| Fund Balance Total Assets less Total Liabilities | \$ 31.3                   | businesses, and non-profits. Members may also elect to become a sponsor or benefactor.                                                           |
| Total Assets less Total Elabilities              | <del>ў</del> 51.5         |                                                                                                                                                  |
|                                                  |                           | Membership Dues for FY 23                                                                                                                        |
| Revenue Statement                                |                           | Benefactor (\$250.00) 3.1                                                                                                                        |
| Revenue Statement                                | 3                         | Business (\$100.00) 1.3                                                                                                                          |
|                                                  | -                         | 7 Dual/Family (\$35.00) 2.0                                                                                                                      |
| Income                                           | Amount                    | Individual (\$25.00) 1.4                                                                                                                         |
| Membership dues                                  | \$ 10.0 2                 | Limited Income (\$15.00) 0.1                                                                                                                     |
| Donations                                        | 12.3 3                    | Non-Profit (\$50.00) 0.4                                                                                                                         |
|                                                  |                           | Sponsor (\$100.00) 1.7                                                                                                                           |
| Grants                                           | 12.3 4                    |                                                                                                                                                  |
| nterest                                          | 0.0                       | Total 10.                                                                                                                                        |
| Total Income                                     | 34.7                      |                                                                                                                                                  |
|                                                  |                           | HVNA received donations for the victims of the fire at 300 Octavia Blvd, the Ham & Eggs                                                          |
| Evnonese                                         |                           | Breakfast, and Civic Center Edge Consulting. The donations from the Ham & Eggs helped to                                                         |
| Expenses                                         | 40 7 4                    | offset expenses incurred in note 10. The donations for the fire victims were released to the                                                     |
| Community Beautification                         | 12.7 4                    | families shortly after this reporting period on Sept 5, 2023.                                                                                    |
| General and Administrative                       | 1.4 5                     |                                                                                                                                                  |
| nsurance                                         | 2.9 6                     | Donations for FY 23                                                                                                                              |
| Events                                           | 1.2 7                     | Boliation of 1 1 20                                                                                                                              |
| Donations                                        | 4.9 8                     |                                                                                                                                                  |
|                                                  |                           | Ham & Eggs 0.4                                                                                                                                   |
| Families & Children Committee                    | 0.1 9                     | Civic Center Edge Consulting 0.3                                                                                                                 |
| Greening Committee                               | 1.2 10                    | Total 12.3                                                                                                                                       |
| Total Expenses                                   | 24.4                      |                                                                                                                                                  |
|                                                  |                           | HVNA received a grant from the Civic Center Benefactor District for beautification and activation                                                |
| Total Revenue less Total Expenses                | \$ 10.3                   | in the neighborhood. The total grant is \$25,000, with the first installment of \$12,336 received                                                |
| , , , , , , , , , , , , , , , , , , ,            |                           | during this reporting period.                                                                                                                    |
| Greening,                                        |                           | )                                                                                                                                                |
| Expenses Families & Children, 1.2, 5%            | •                         | Grant Expenses for FY 23                                                                                                                         |
| 0.1,0%                                           |                           | Lighting 4.5                                                                                                                                     |
|                                                  |                           | Community Bulletin Board 8.1                                                                                                                     |
| Donations,                                       |                           | Total 12.7                                                                                                                                       |
| 4.9 , 20%                                        |                           | Total 12.1                                                                                                                                       |
|                                                  |                           | INAMA I I I I I I I I I I I I I I I I I I                                                                                                        |
|                                                  |                           | HVNA has monthly and annual technology expenses to maintain the HVNA website, hold                                                               |
|                                                  |                           | remote meetings, and collect funds via PayPal. HVNA incurred supplies and postage expense                                                        |
|                                                  |                           | for membership notices and general administration.                                                                                               |
|                                                  |                           | s) Insurance covers HVNA general liability and Directors & Officers Insurance.                                                                   |
|                                                  |                           |                                                                                                                                                  |
|                                                  | 7                         | HVNA supported the Hayes Valley Carnival, Ham & Eggs Breakfast, and membership                                                                   |
| Events, 1.2,5%                                   | Community Beautification, | appreciation events.                                                                                                                             |
|                                                  | 12.7 , 52%                | B) HVNA donated to Collective Impact and to the SF Parks Alliance for the Octavia Project.                                                       |
|                                                  |                           | ) HVNA donated to Collective Impact and to the SF Parks Alliance for the Octavia Project.                                                        |
|                                                  |                           |                                                                                                                                                  |
|                                                  | 9                         | HVNA family and children committee incurred expenses for coffee and supplies.                                                                    |
| Insurance, 2.9,                                  |                           |                                                                                                                                                  |
| Insurance, 2.9 ,<br>12%                          |                           | HVNA family and children committee incurred expenses for coffee and supplies.      HVNA greening committee purchased trees and general supplies. |
|                                                  |                           |                                                                                                                                                  |
|                                                  |                           |                                                                                                                                                  |